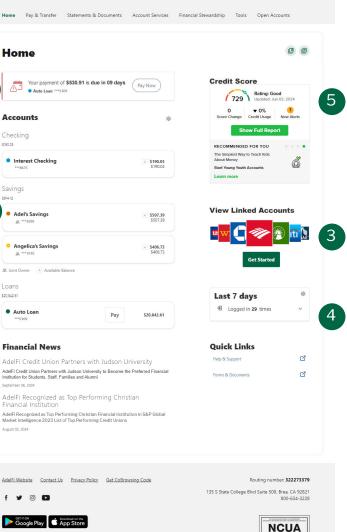

## Home Page Overview

Once you have successfully logged in, the home page will provide immediate access to the features you are most likely to use, reducing the number of clicks needed to perform financial tasks online. Here's a high-level overview of the summary home page from a desktop view:

- **1. Actionable Alerts:** Important alerts that require your attention are displayed at the top of the page
- **2. Accounts:** Accounts are grouped by type (e.g., Checking, Savings, Loans).
- **3. Linked External Accounts:** Start linking external accounts that will be used for external transfer or linked to view balances in one location.
- **4. Activity Modules:** A quick glance at your recent and upcoming activities.
- **5. Savvy Money:** Displays the primary account holder's credit score.